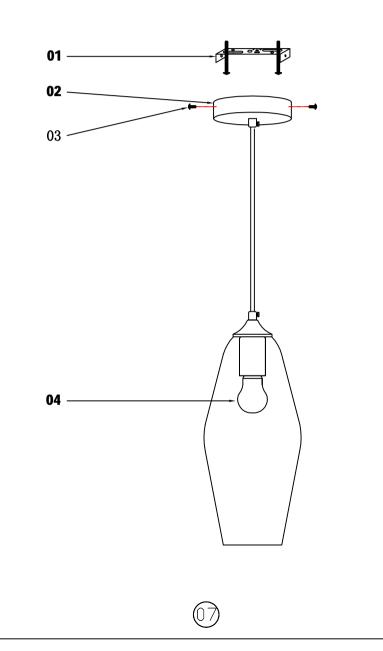

# Frame Parts List

1.Fix the mounting bracket(01) to the ceiling.

2.Fix the lamp body(02) to the mounting bracket(01) with screw(03).3.Install the bulbs(04,not included) into the lamp fixture.

(08)

The end!