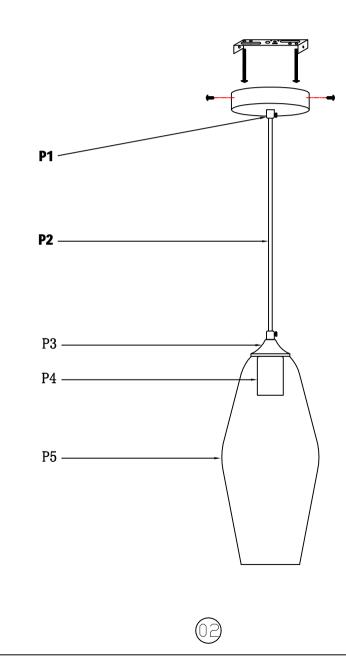

# Frame Parts List

# LDPD2119 D5.5"H14.0"L1 step 1

Please use the parts list to ensure you are not missing any parts

#### LDPD2119

PARTS LIST

| part | picture                                                                                                                                                                                                                                                                                                                                                                                                                                                                                                                                                                                                                                                                                                                                                                                                                                                                                                                                                                                                                                                                                                                                                                                                                                                                                                                                                                                                                                                                                                                                                                                                                                                                                                                                                                                                                                                                            | Description                      | Qty | Check list |  |  |
|------|------------------------------------------------------------------------------------------------------------------------------------------------------------------------------------------------------------------------------------------------------------------------------------------------------------------------------------------------------------------------------------------------------------------------------------------------------------------------------------------------------------------------------------------------------------------------------------------------------------------------------------------------------------------------------------------------------------------------------------------------------------------------------------------------------------------------------------------------------------------------------------------------------------------------------------------------------------------------------------------------------------------------------------------------------------------------------------------------------------------------------------------------------------------------------------------------------------------------------------------------------------------------------------------------------------------------------------------------------------------------------------------------------------------------------------------------------------------------------------------------------------------------------------------------------------------------------------------------------------------------------------------------------------------------------------------------------------------------------------------------------------------------------------------------------------------------------------------------------------------------------------|----------------------------------|-----|------------|--|--|
| ZA   |                                                                                                                                                                                                                                                                                                                                                                                                                                                                                                                                                                                                                                                                                                                                                                                                                                                                                                                                                                                                                                                                                                                                                                                                                                                                                                                                                                                                                                                                                                                                                                                                                                                                                                                                                                                                                                                                                    | 4"Junction box<br>(not included) | 1   |            |  |  |
| ZB   | 0                                                                                                                                                                                                                                                                                                                                                                                                                                                                                                                                                                                                                                                                                                                                                                                                                                                                                                                                                                                                                                                                                                                                                                                                                                                                                                                                                                                                                                                                                                                                                                                                                                                                                                                                                                                                                                                                                  | P3 Wire connector                | 3   |            |  |  |
| ZC   | and the second sec | L4.5" Mounting<br>bracket        | 1   |            |  |  |
| ZD   | ·                                                                                                                                                                                                                                                                                                                                                                                                                                                                                                                                                                                                                                                                                                                                                                                                                                                                                                                                                                                                                                                                                                                                                                                                                                                                                                                                                                                                                                                                                                                                                                                                                                                                                                                                                                                                                                                                                  | 5/32-32 Screw                    | 2   |            |  |  |
| ZE   | 0                                                                                                                                                                                                                                                                                                                                                                                                                                                                                                                                                                                                                                                                                                                                                                                                                                                                                                                                                                                                                                                                                                                                                                                                                                                                                                                                                                                                                                                                                                                                                                                                                                                                                                                                                                                                                                                                                  | Plastic bracket                  | 1   |            |  |  |
| ZF   |                                                                                                                                                                                                                                                                                                                                                                                                                                                                                                                                                                                                                                                                                                                                                                                                                                                                                                                                                                                                                                                                                                                                                                                                                                                                                                                                                                                                                                                                                                                                                                                                                                                                                                                                                                                                                                                                                    | 4.7″ Metal Canopy                | 1   |            |  |  |
| ZG   | ( <b></b> )                                                                                                                                                                                                                                                                                                                                                                                                                                                                                                                                                                                                                                                                                                                                                                                                                                                                                                                                                                                                                                                                                                                                                                                                                                                                                                                                                                                                                                                                                                                                                                                                                                                                                                                                                                                                                                                                        | M4 Screw                         | 2   |            |  |  |
| P1   |                                                                                                                                                                                                                                                                                                                                                                                                                                                                                                                                                                                                                                                                                                                                                                                                                                                                                                                                                                                                                                                                                                                                                                                                                                                                                                                                                                                                                                                                                                                                                                                                                                                                                                                                                                                                                                                                                    | Wire lock                        | 2   |            |  |  |
| P2   | $\sim$                                                                                                                                                                                                                                                                                                                                                                                                                                                                                                                                                                                                                                                                                                                                                                                                                                                                                                                                                                                                                                                                                                                                                                                                                                                                                                                                                                                                                                                                                                                                                                                                                                                                                                                                                                                                                                                                             | Power Cord 60″<br>18# Black      | 1   |            |  |  |
| P3   |                                                                                                                                                                                                                                                                                                                                                                                                                                                                                                                                                                                                                                                                                                                                                                                                                                                                                                                                                                                                                                                                                                                                                                                                                                                                                                                                                                                                                                                                                                                                                                                                                                                                                                                                                                                                                                                                                    | 2.4" Metal Cover                 | 1   |            |  |  |
| P4   |                                                                                                                                                                                                                                                                                                                                                                                                                                                                                                                                                                                                                                                                                                                                                                                                                                                                                                                                                                                                                                                                                                                                                                                                                                                                                                                                                                                                                                                                                                                                                                                                                                                                                                                                                                                                                                                                                    | E26 Metal Cup                    | 1   |            |  |  |

### LDPD2119 D5. 5"H14. 0"L1

| part | picture | Description   | Qty | Check list |
|------|---------|---------------|-----|------------|
| Р5   |         | 5.9"Lampshade | 1   |            |
|      |         |               |     |            |
|      |         |               |     |            |
|      |         |               |     |            |
|      |         |               |     |            |
|      |         |               |     |            |
|      |         |               |     |            |
|      |         |               |     |            |
|      |         |               |     |            |
|      |         |               |     |            |
|      |         |               |     |            |
|      |         |               |     |            |