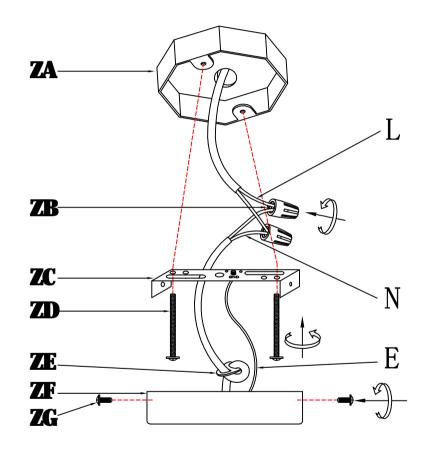

## Step 2

## Canopy installation instructions

(05)

"L" = Live wire "N" = Neutral wire "E" = Ground wire

- 1. Black wire from ceiling(junction box) attaches to "L"wire from the fixture.
- 2. White wire from ceiling((junction box) attaches to "N"wire from the fixture.
- 3. "E" wire from the fixture is attaced to the mounting bracket and an additional "E" wire from the mounting bracket must be secured to the junction box.
- 4. Secure mounting bracket to the junction box.
- 5. Insert screws in side of top unit the mounting bracket.