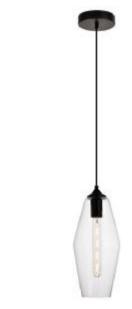

### Installation manual for: LDPD2119

Dimensions : D5.5"H14.0"L1 Collection : Pendant Bulb Type :E26 bulb not included Lamp Frame Weight(lbs):2.1 Total Weight(lbs):3.2

Thank you for choosing our exquisite chandelier. We are providing the finest quality crystal chandelier for our customers. Our master designers and craftsmen intend to give a professional insight on lighting design and product quality. Prompt and efficient services are our priority. We enclosed detail instructions on how to install your light fixture properly. Please read all instructions carefully and thoroughthoroughly. If you have any questions, our professional customer service team is committed to assisting you, please call our toll free HOTLINE AT:

#### LDPD2119 D5. 5"H14. 0"L1